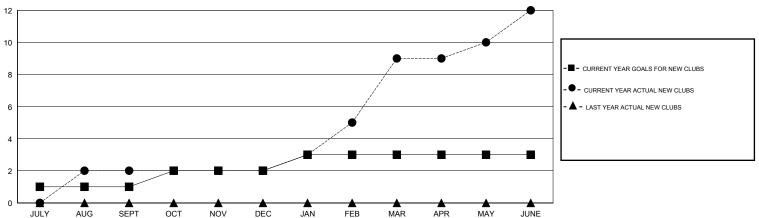

## MONTHLY MEMBERSHIP PROGRESS REPORT

District 320 F

Results as of: 6/30/2017

|               | Club          | s         |               | Members               |                                                                |                                                              |                                                    |  |
|---------------|---------------|-----------|---------------|-----------------------|----------------------------------------------------------------|--------------------------------------------------------------|----------------------------------------------------|--|
|               | RESULTS FOR   | 2016-2017 |               | RESULTS FOR 2016-2017 |                                                                |                                                              |                                                    |  |
| QUARTER       | NEW CLUB GOAL | NEW CLUBS | DROPPED CLUBS | QUARTER               | NEW MEMBER GROWTH<br>NET GOAL (not reinstated<br>or transfers) | NEW MEMBER<br>GROWTH ACTUAL (not<br>reinstated or transfers) | DROPPED<br>MEMBERS ACTUAL<br>(including transfers) |  |
| JULY/AUG/SEPT | 1             | 2         | 0             | JULY/AUG/SEPT         | 60                                                             | 174                                                          | 77                                                 |  |
| OCT/NOV/DEC   | 1             | 0         | 0             | OCT/NOV/DEC           | 40                                                             | 205                                                          | 16                                                 |  |
| JAN/FEB/MAR   | 1             | 7         | 0             | JAN/FEB/MAR           | 75                                                             | 175                                                          | 29                                                 |  |
| APR/MAY/JUNE  | 0             | 3         | 0             | APR/MAY/JUNE          | -125                                                           | 386                                                          | 69                                                 |  |

## GOALS AND ACTUAL NEW CLUBS CUMULATIVE