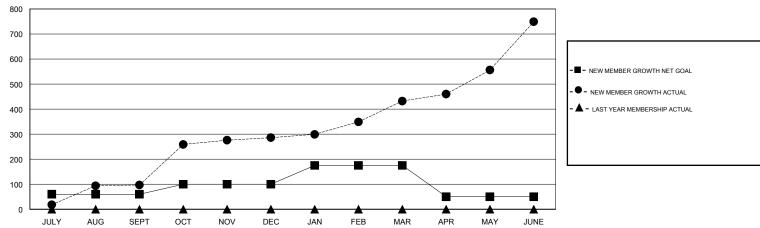

## MONTHLY MEMBERSHIP PROGRESS REPORT

District 320 F

Results as of: 6/30/2017

|               | Club          | s         |               | Members               |                                                                |                                                              |                                                    |  |
|---------------|---------------|-----------|---------------|-----------------------|----------------------------------------------------------------|--------------------------------------------------------------|----------------------------------------------------|--|
|               | RESULTS FOR   | 2016-2017 |               | RESULTS FOR 2016-2017 |                                                                |                                                              |                                                    |  |
| QUARTER       | NEW CLUB GOAL | NEW CLUBS | DROPPED CLUBS | QUARTER               | NEW MEMBER GROWTH<br>NET GOAL (not reinstated<br>or transfers) | NEW MEMBER<br>GROWTH ACTUAL (not<br>reinstated or transfers) | DROPPED<br>MEMBERS ACTUAL<br>(including transfers) |  |
| JULY/AUG/SEPT | 1             | 2         | 0             | JULY/AUG/SEPT         | 60                                                             | 174                                                          | 77                                                 |  |
| OCT/NOV/DEC   | 1             | 0         | 0             | OCT/NOV/DEC           | 40                                                             | 205                                                          | 16                                                 |  |
| JAN/FEB/MAR   | 1             | 7         | 0             | JAN/FEB/MAR           | 75                                                             | 175                                                          | 29                                                 |  |
| APR/MAY/JUNE  | 0             | 3         | 0             | APR/MAY/JUNE          | -125                                                           | 386                                                          | 69                                                 |  |

## GOALS AND ACTUAL MEMBERS CUMULATIVE

| DROPPED CLUBS: 0  DROPPED MEMBERS |     | 54 CLUBS OF 54 ADDED 1 OR MORE<br>NEW MEMBERS | GENDER DISTR<br>MALE<br>FEMALE  | 104 (40 000()) |     |
|-----------------------------------|-----|-----------------------------------------------|---------------------------------|----------------|-----|
| DECEASED                          | 8   | CLICK HERE FOR CUMULATIVE                     | TOTAL FAMILY UNIT MEMBERS       |                | 531 |
| CLUB CANCELLED                    | 0   | MEMBERSHIP DATA                               |                                 |                | 268 |
| OTHER 183                         |     |                                               | FAMILY MEMBERS PAYING HALF DUES |                | 200 |
| TOTAL                             | 191 |                                               | 3023                            |                |     |